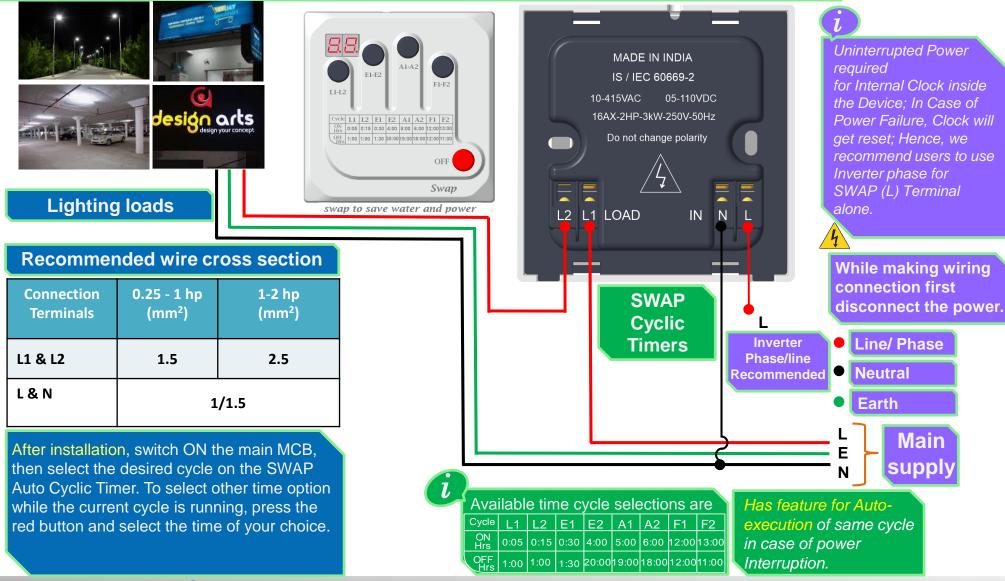

### Product & connection details of SWAP03C Cyclic Timer for Street, Compound & Signboard lightings

E-mail address: info@eviqds.com

Contact Mobile: +91 9629900110,+91-9443410073