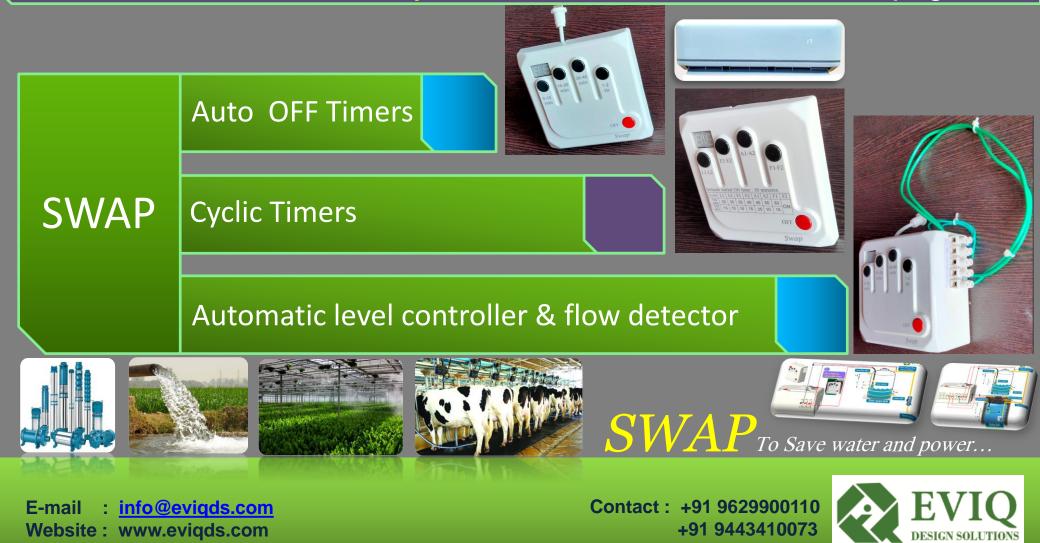

# **Product information- SWAP series**

Want an easy way to automate your compound, street & Signage Lights? Check out the SWAP03C Cyclic Timer! Learn more about it on page 4.