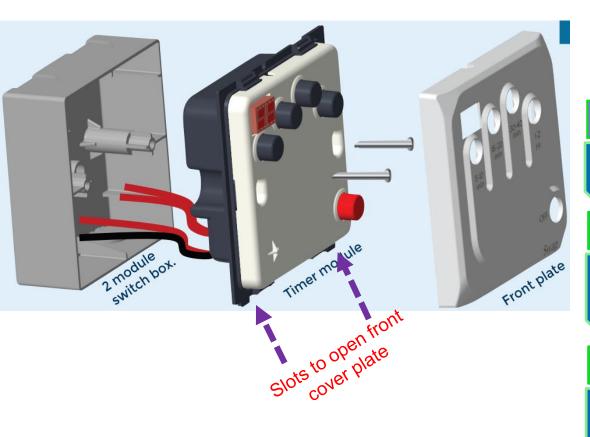

#### Product with 2 Module/1 Gang-Surface mount box installation

### Step 1

Fix the 2 module box on wall & finish the wiring with SWAP terminals(Refer upcoming slides)

# Step 2

Remove the front cover from the product using the slots provided and fix the product onto the 2 module box, using screws.

## Step 3

Fit the removed front cover plate, back onto the product.