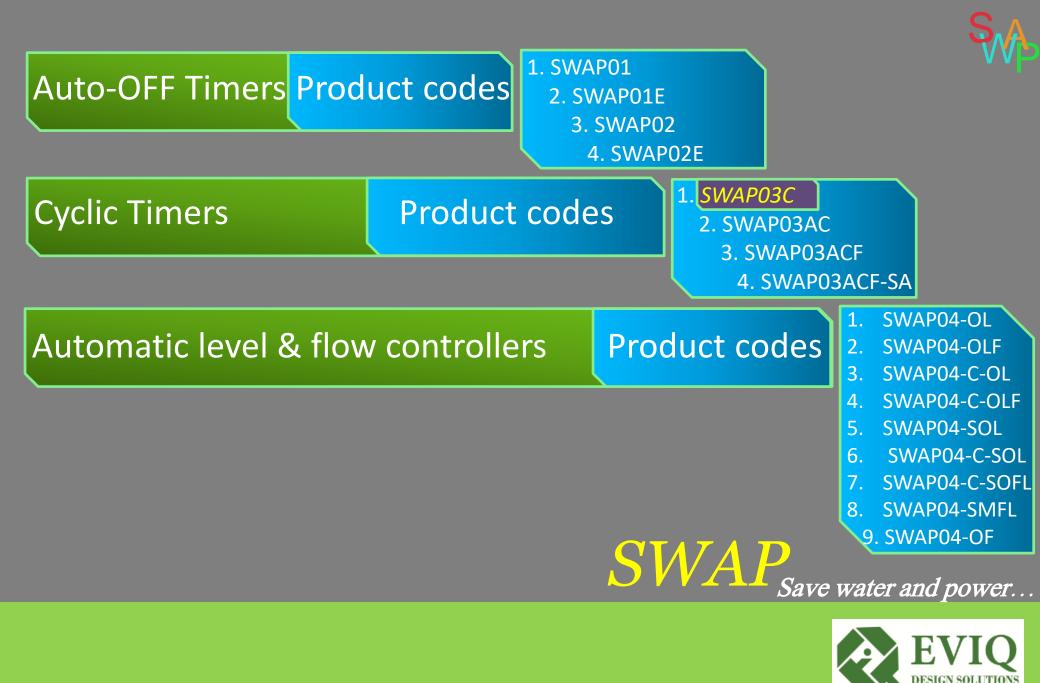

# **Product information- SWAP series**

Want an easy way to automate your compound, street & Signage Lights? Check out the SWAP03C Cyclic Timer! Learn more about it on page 4.